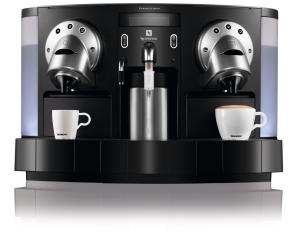

## Nespresso Coffee Machines Gemini

With its double-head technology and milk-frothing function, the Gemini is a unique example of **Nespresso**'s modern elegance. Perfect for lattes, macchiatos, and cappuccinos; this coffee machine is sure to give you a taste of the ultimate coffee experience.

## GEMINI

Dimensions (WxDxH) : 56 x 39.2 x 37 cm Weight : 15 kg Electrical Power: 240V, 15A | 220V, 15A | 110V, 20A

Equipment

- Fully automatic
- Individual recyclable portions

## Key Features

- 3 cup sizes
- 2 infusion heads

**NESPRESSO** 

EXCLUSIVE

DISTRIBUTOR

- Milk frothing function
- Macchiato | Cappuccino | Latte | Hot milk froth | Hot water